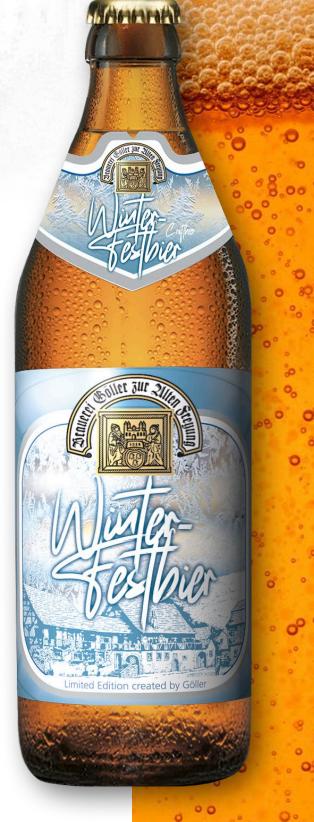

The Winter Festbier is a full-bodied and strong specialty winter beer with a distinctive caramel-malt aroma. This amber/redcolored beer was brewed with an original gravity of 14%, just perfect to get us through the cold season! Enjoy around a fire with your favorite meats and cheese, or even dessert. Prost!