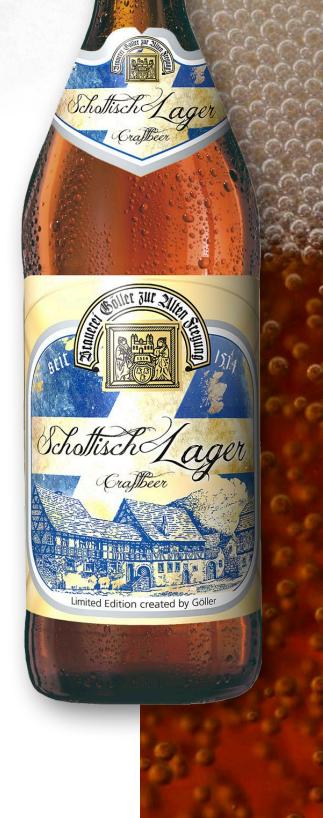

## Schottisch Lager

Established in 1514, Brauerei Göller is one of the oldest family-owned craft breweries in the world. They continue to source all grains locally, never pasteurize, and lager all beers for six weeks or more.

The use of whiskey malt gives the Scottish Lager a slightly smoky to peaty note. Its robust flavor, from an original wort of 13.5%, combined with its high quaffability, makes it ideal for the cold season.