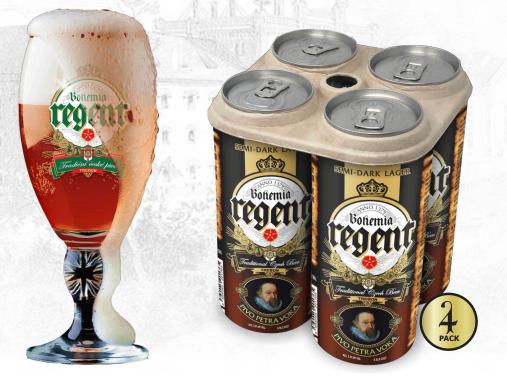

# PACKAGING

16.9 OZ CANS (4 PACKS), 30 LITER KEGS

16.9 OZ CANS

# Petra Doka Semi-dark lager

The Bohemia Regent brewery is one of the oldest in the world and is one of the cultural heritage landmarks of the Czech republic. The brewery was established in 1379 in the castle of the southern Bohemian town of Trebon. It remains independent and family owned after more than 600 years while still strictly adhering to traditional Czech brewing methods.

A traditional and uniquely Czech combination of three of our beers, this mahogany colored beer unsurprisingly now has a cult following. Hints of cappuccino and nuts are complimented by a pleasant Saaz bitterness. Fullness of body and a rich head complete this award winning beer.