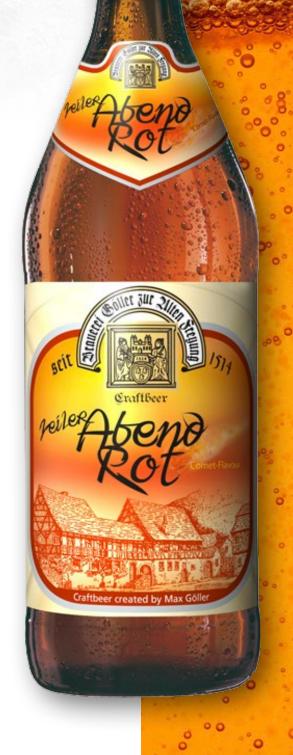

## Zeiler Abend Rot

Established in 1514, Brauerei Göller is one of the oldest family-owned craft breweries in the world. They continue to source all grains locally, never pasteurize, and lager all beers for six weeks or more.

This reddish beer derives its color from specially roasted malts. This unique brew blends sweet and spicy malt notes with fruity freshness from Comet hops, imparting hints of forest fruits like blueberries. The ale yeast enhances the aromas, creating a harmonious profile.